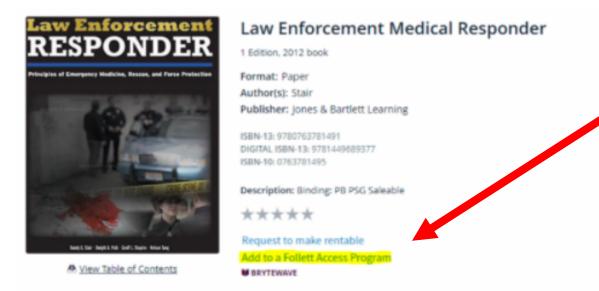

Now to the important FSCJ ACCESS updates:

- Starting in the Summer Term 2022, FSCJ ACCESS is open to participation for any faculty who are using digital course materials in their class (this includes various forms of digital books and digital courseware).
- You can now indicate your desire to participate in the program at the point of course materials adoption. When completing the adoption for your class(es) in Follett Discover, you should select "Add to a Follett Access Program" if you desire to be in the program. (See screenshot below).