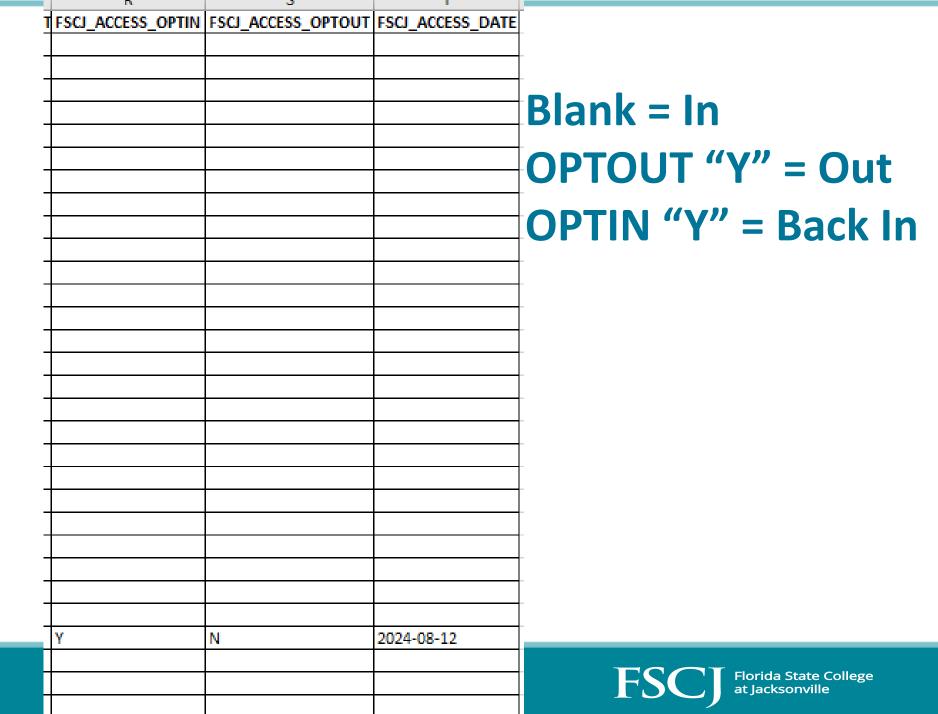

## Things You Need to Know About FSCJ ACCESS

- Students who opt-out do not lose access to materials until after the NA window closes.
  - This is important to make sure the students are aware
- VA students using Chapter 31 (Voc Rehab) are opted out automatically and they will need to purchase their materials using their PO (standard practice).
- Students using FLDOE Voc Rehab will need to opt-out since they must follow the book voucher process as well.
- There is a committee that oversees FSCJ ACCESS. Although we have been running ACCESS for over five years, that committee continues to meet every other week.