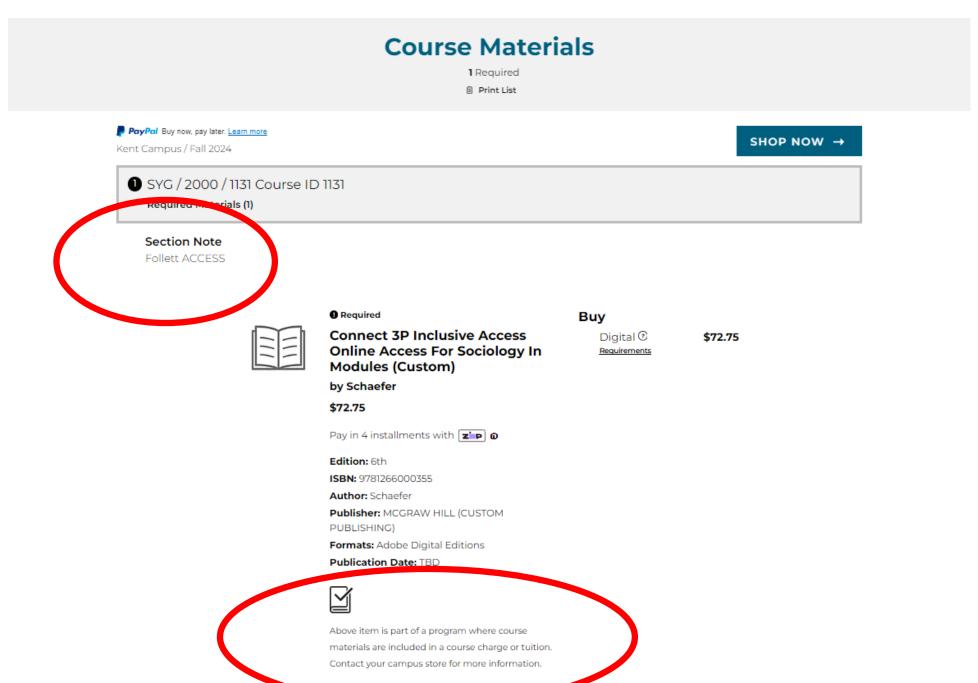

#### I 2024

| View My Classes/Schedule  | SYG 2000                                                           |                       |                          |                                                                                                                       |                                                                                                                                                                                                                                                                                                                                                                                                                                                                                                                                                                                                                                                                                                                                                                                                                   |                        |                    |                          |                            |                    |                     |
|---------------------------|--------------------------------------------------------------------|-----------------------|--------------------------|-----------------------------------------------------------------------------------------------------------------------|-------------------------------------------------------------------------------------------------------------------------------------------------------------------------------------------------------------------------------------------------------------------------------------------------------------------------------------------------------------------------------------------------------------------------------------------------------------------------------------------------------------------------------------------------------------------------------------------------------------------------------------------------------------------------------------------------------------------------------------------------------------------------------------------------------------------|------------------------|--------------------|--------------------------|----------------------------|--------------------|---------------------|
| Shopping Cart             | Introductory S                                                     |                       |                          |                                                                                                                       |                                                                                                                                                                                                                                                                                                                                                                                                                                                                                                                                                                                                                                                                                                                                                                                                                   |                        |                    |                          |                            |                    |                     |
| Class Search and Enroll   | Add to favorite courses     Course Information     Class Selection |                       |                          |                                                                                                                       |                                                                                                                                                                                                                                                                                                                                                                                                                                                                                                                                                                                                                                                                                                                                                                                                                   |                        |                    |                          |                            |                    |                     |
| Drop Classes              | Select a class option fit                                          |                       |                          |                                                                                                                       |                                                                                                                                                                                                                                                                                                                                                                                                                                                                                                                                                                                                                                                                                                                                                                                                                   |                        |                    |                          | Selected Filters 4 options |                    |                     |
| Browse Course Catalog     | Option                                                             | Option Status Session |                          |                                                                                                                       | Maaliaa lafamaaliaa                                                                                                                                                                                                                                                                                                                                                                                                                                                                                                                                                                                                                                                                                                                                                                                               | Class Information      | Olaas Ausilahiitu  | Turthack/Other Maturials |                            | Instructor         | Seats               |
| I Can't Find A Class      | - 1                                                                | Open                  | Regular Academic Session | Class Details                                                                                                         | Meeting Information                                                                                                                                                                                                                                                                                                                                                                                                                                                                                                                                                                                                                                                                                                                                                                                               | Enrollment Information | Class Availability | Textbook/Other Materials | ROOM 0211                  | Harold Kaplan      | Open Seats 3 of 30  |
| Enrollment Dates          | 2                                                                  | Open                  | Regular Academic Session | SYG 2000 Intro<br>1131 Lecture                                                                                        | SYG 2000 Introductory Sociology       1131 Lecture       Status : Open                                                                                                                                                                                                                                                                                                                                                                                                                                                                                                                                                                                                                                                                                                                                            |                        |                    |                          |                            | JR Woodward        | Open Seats 13 of 30 |
| Enroll by My Requirements | 3                                                                  | Open                  | Seven Week - A           | Requirements<br>Qualify for Enrollr                                                                                   | ment in ENC 1101 or ENC 110                                                                                                                                                                                                                                                                                                                                                                                                                                                                                                                                                                                                                                                                                                                                                                                       | 10                     |                    | ivities online           | JR Woodward                | Open Seats 2 of 30 |                     |
| Tips For Registration     | 4                                                                  | Open                  | B12                      | the myFSCJ sche<br>internet access.<br>This class is part<br>been negotiated v<br>opportunity to opt<br>Class Details | Class Notes         This is a hybrid section of this course and is a blend of online and on-campus instruction. The class will meet at the campus on days noted on the myFSCJ schedule. The remainder of the class is online and must be accessed in Canvas through myFSCJ. Students must have stable internet access.         This class is part of the FSCJ ACCESS program and has the digital courseware built into the cost of the class. The cost of the courseware has been negotiated with the textbook vendor to secure the lowest possible price. For more information about FSCJ ACCESS as well as the opportunity to opt-out and purchase required courseware materials on your own, please visit: fscj.edu/access.         Class Details       Class Attributes 1         Access Class - Access Class |                        |                    |                          |                            | Harold Kaplan      | Open Seats 20 of 30 |