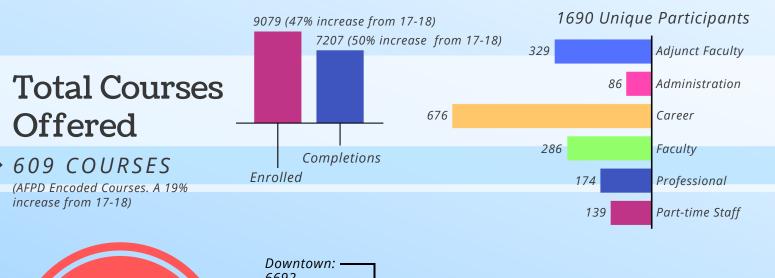

# **Pro Dev**

01 | FSCJ TOD

| Downtown: ——<br>6692 |  |
|----------------------|--|
| Kent: ———<br>925     |  |
| South: ———<br>1132   |  |
| <i>North:</i><br>918 |  |

### Faculty Resource Center Visits

FREQUENTLY-TRAFFICKED

Visits by Campus (57% increase from 17-18)