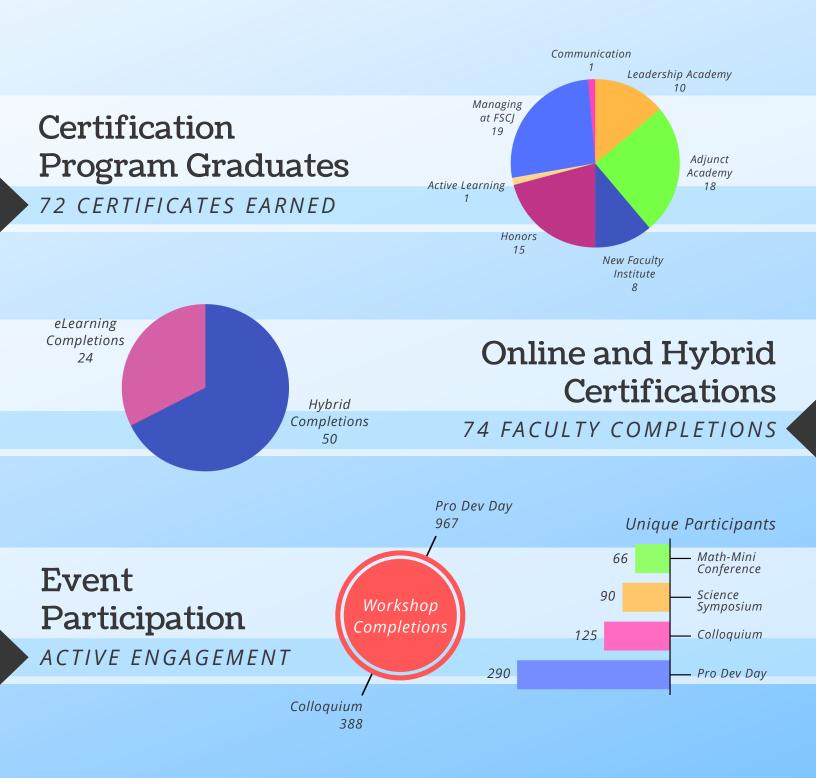

## data Professional Development, 2018-19 Fiscal Year



THE OFFICE OF TRAINING AND ORGANIZATIONAL DEVELOPMENT

#### 2018-19 Fiscal Year

# **Pro Dev**



01 | FSCJ TOD







| Downtown: ——<br>6692 |  |
|----------------------|--|
| Kent: ———<br>925     |  |
| South: ———<br>1132   |  |
| <i>North:</i><br>918 |  |

### Faculty Resource Center Visits

FREQUENTLY-TRAFFICKED

Visits by Campus (57% increase from 17-18)

### Primary Purpose of FRC Visits INTEGRAL RESOURCES



#### 2018-19 Fiscal Year

# **Pro Dev**



\* ATL page data includes ATL, ATL News, Useful Links, Academy Members, Minutes & Reports, and Travel Process pages