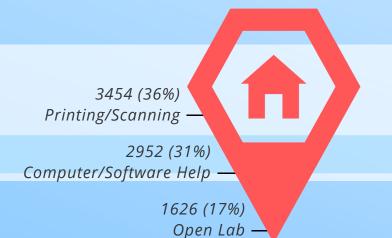

## data Professional Development, 2018-19 Fiscal Year



THE OFFICE OF TRAINING AND ORGANIZATIONAL DEVELOPMENT

#### 2018-19 Fiscal Year

# **Pro Dev**



01 | FSCJ TOD







| Downtown: ——<br>6692 |  |
|----------------------|--|
| Kent: ———<br>925     |  |
| South: ———<br>1132   |  |
| <i>North:</i><br>918 |  |

### Faculty Resource Center Visits

FREQUENTLY-TRAFFICKED

Visits by Campus (57% increase from 17-18)

### Primary Purpose of FRC Visits INTEGRAL RESOURCES



#### 2018-19 Fiscal Year

# **Pro Dev**



\* ATL page data includes ATL, ATL News, Useful Links, Academy Members, Minutes & Reports, and Travel Process pages